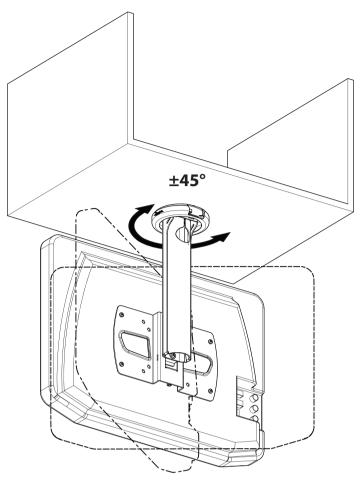

# 7: Adjust the swivel (if necessary) Swivel the TV ±45° to provide the best viewing angle.